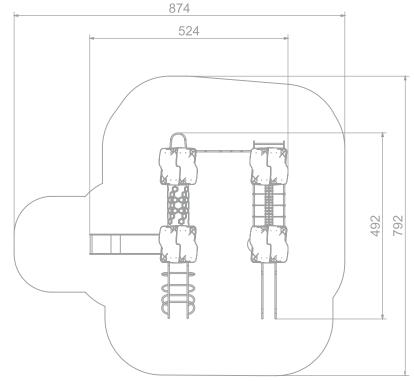

## **RECYCLED**

| Dimensions                              | 345 x 548 cm |
|-----------------------------------------|--------------|
| Safety zone                             | 645 x 899 cm |
| Safety zone area                        | 38 m²        |
| Overall height                          | 327 cm       |
| Free fall height                        | 150 cm       |
| Amount of users                         | 18           |
| Product complies with EN 1176-1:2017-12 | Yes          |
| Availability of spare parts             | Yes          |
| Age range                               | 3-12         |
|                                         |              |