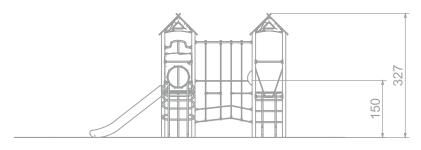

## **RECYCLED**

| Dimensions                              | 345 x 548 cm |
|-----------------------------------------|--------------|
| Safety zone                             | 645 x 899 cm |
| Safety zone area                        | 38 m²        |
| Overall height                          | 327 cm       |
| Free fall height                        | 150 cm       |
| Amount of users                         | 18           |
| Product complies with EN 1176-1:2017-12 | Yes          |
| Availability of spare parts             | Yes          |
| Age range                               | 3-12         |
|                                         |              |

 $\label{product} \mbox{According to EN 1176-1:2017-12 norm, the product requires applying a safety surface according to the product's free fall height.}$ 