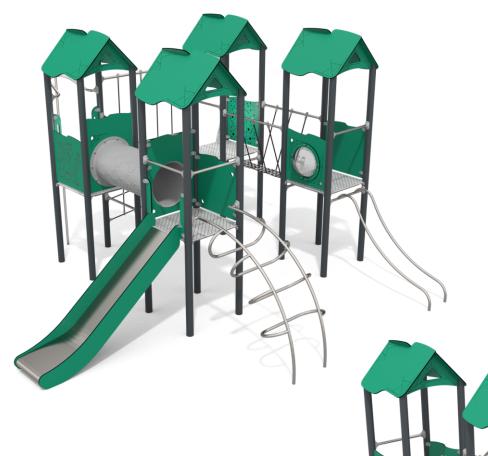

# 1106

## **RECYCLED**

| Dimensions                              | 345 x 548 cm |
|-----------------------------------------|--------------|
| Safety zone                             | 645 x 899 cm |
| Safety zone area                        | 38 m²        |
| Overall height                          | 327 cm       |
| Free fall height                        | 150 cm       |
| Amount of users                         | 18           |
| Product complies with EN 1176-1:2017-12 | Yes          |
| Availability of spare parts             | Yes          |
| Age range                               | 3-12         |
|                                         |              |

#### **Functions**

Socializing